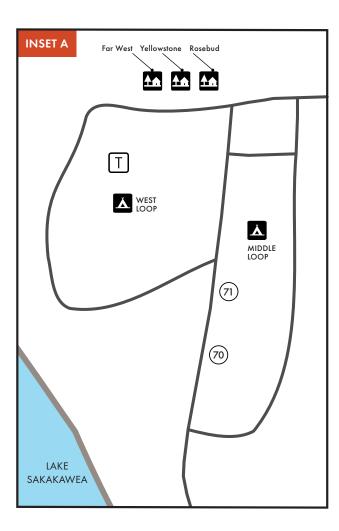

## **WINTER TRAIL USE**

Follow trail etiquette and check conditions on social media or by calling the park directly. Snowmobiles are not allowed in the park.

# WINTER ACTIVITIES

- Fort Stevenson has winter use trails for all skill levels. Rent equipment from the park office. For availability, reservations or inquires about large group rentals, call 701-337-5576.
- Details about winter special events, including luminary hikes and geocaching adventures can be found online.
- Bring your binoculars and look for bohemian waxwing, great horned owls, and red breasted nuthatch which are common to this area in the winter.