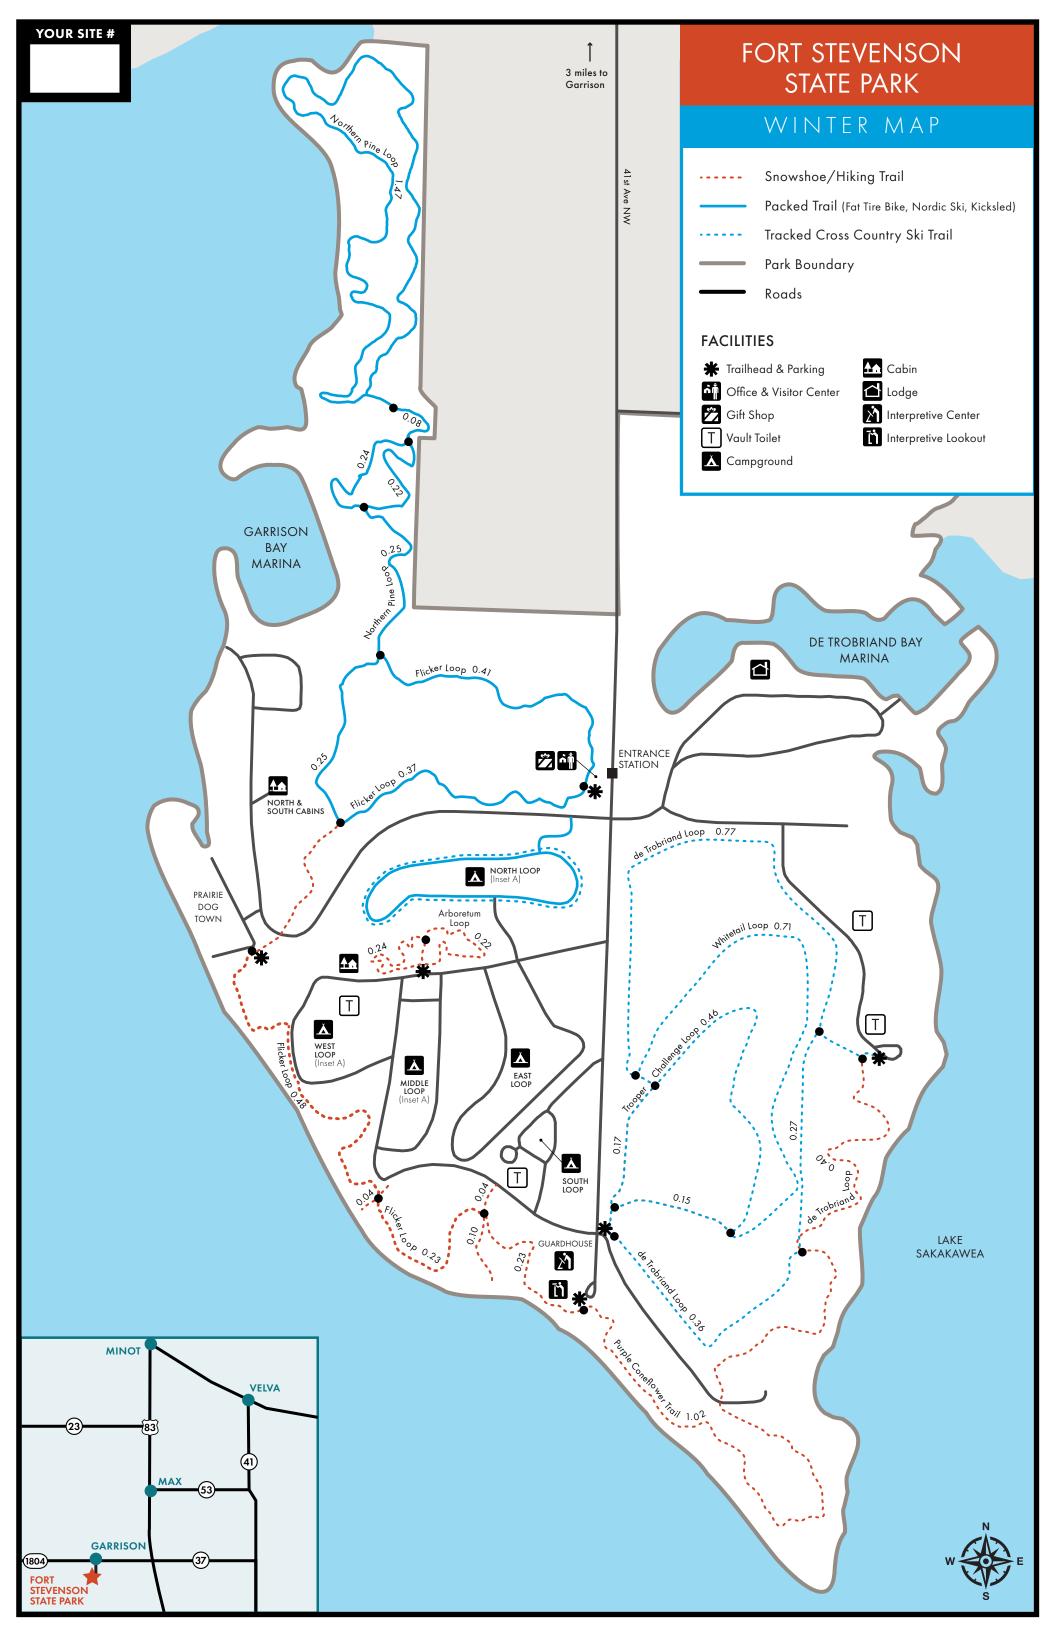

## WINTER USE GUIDELINES

## **WINTER TRAIL USE**

Follow trail etiquette and check conditions on social media or by calling the park directly. Snowmobiles are not allowed in the park.

# WINTER ACTIVITIES

- Fort Stevenson has winter use trails for all skill levels. Rent equipment from the park office. For availability, reservations or inquires about large group rentals, call 701-337-5576.
- Details about winter special events, including luminary hikes and geocaching adventures can be found online.
- Bring your binoculars and look for bohemian waxwing, great horned owls, and red breasted nuthatch which are common to this area in the winter.

## TRAIL ETIQUETTE